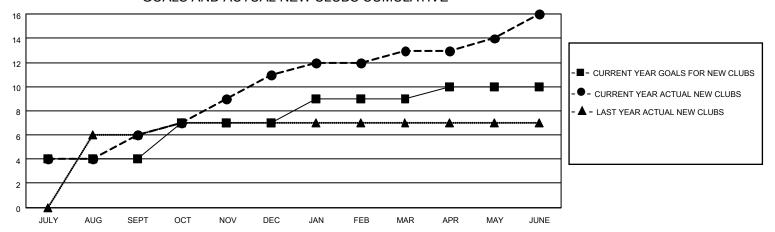

## GOALS AND ACTUAL NEW CLUBS CUMULATIVE

## Clubs Members **RESULTS FOR 2020-2021 RESULTS FOR 2020-2021** NEW CLUB GOAL **NEW CLUBS** DROPPED CLUBS MEMBER GROWTH NET MEMBER GROWTH DROPPED QUARTER QUARTER MEMBERS ACTUAL **GOAL ACTUAL** (including transfers) 4 6 1 244 JULY/AUG/SEPT JULY/AUG/SEPT 40 909 5 30 1121 223 OCT/NOV/DEC OCT/NOV/DEC 2 2 7 JAN/FEB/MAR JAN/FEB/MAR 20 227 216 20 306 803 APR/MAY/JUNE APR/MAY/JUNE