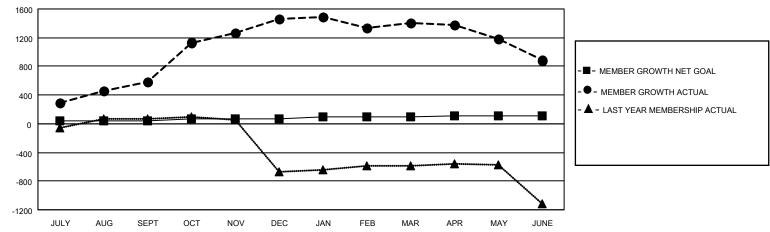

## GOALS AND ACTUAL MEMBERS CUMULATIVE

| DROPPED CLUBS: 10 |       | 205 CLUBS OF 224 ADDED 1 OR MORE<br>NEW MEMBERS | GENDER DISTRIBUTION  MALE 8,229 (89.33%)  FEMALE 983 (10.67%) |               |       |
|-------------------|-------|-------------------------------------------------|---------------------------------------------------------------|---------------|-------|
| DROPPED MEMBERS   |       |                                                 | FEWALE                                                        | 963 (10.07 %) |       |
| DECEASED          | 98    | CLICK HERE FOR CUMULATIVE                       | TOTAL FAMILY UNIT MEMBERS                                     |               | 1,625 |
| CLUB CANCELLED    | 167   | MEMBERSHIP DATA                                 | FAMILY MEMBERS PAYING HALF 92                                 |               | 000   |
| OTHER             | 1,221 |                                                 |                                                               |               | 928   |
| TOTAL             | 1,486 |                                                 |                                                               |               |       |

## Clubs Members **RESULTS FOR 2020-2021 RESULTS FOR 2020-2021** NEW CLUB GOAL **NEW CLUBS** DROPPED CLUBS MEMBER GROWTH NET MEMBER GROWTH DROPPED QUARTER QUARTER MEMBERS ACTUAL **GOAL ACTUAL** (including transfers) 4 6 1 244 JULY/AUG/SEPT JULY/AUG/SEPT 40 909 5 30 1121 223 OCT/NOV/DEC OCT/NOV/DEC 2 2 7 JAN/FEB/MAR JAN/FEB/MAR 20 227 216 20 306 803 APR/MAY/JUNE APR/MAY/JUNE